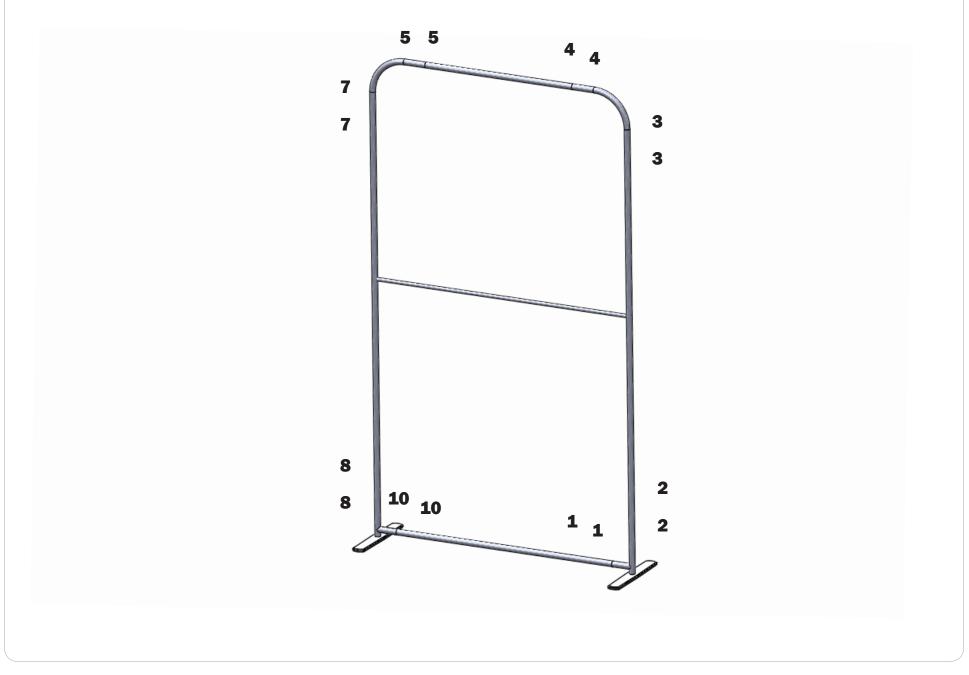

# **Labeling Diagram**

### FMLT-ESS-S-1200-2

### Step 1.

Gather the components to build the frame. Use the Exploded View and the Labeling Diagram for part labels.

Reference Connection Method(s) 1 for more details.

### Step 2.

Gather the components to attach base hardware. Use the Exploded View and the Labeling Diagram for part labels.

Reference Connection Method(s) 2 for more details.

### Step 3.

Gather the components to attach the graphic. Use the Exploded View and the Labeling Diagram for part labels.