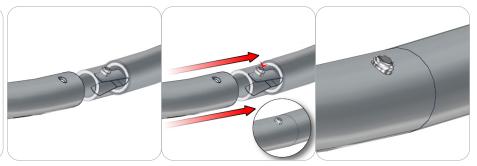

# **Connection Methods**

Connection Method 1: FMLT-ESS-S-FOOT -

-Connection Method 2: Swage Tube with Snap Button-

First, attach the base plate with the M10 screw. Once the base plate is in the desired position, fasten Attaching the tube swage design end and snap button is easy - simply press the snap button in the set screw to hold the insert in place.

and slide it into the next tube. With the tube on, make sure the snap button comes out all the way through the tube hole.

See our instructional videos online at www.StepandRepeatLA.com or call (818) 434-7591