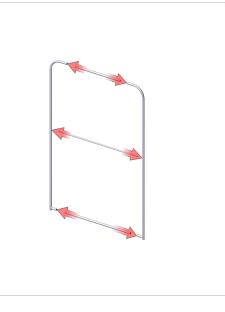

### Step 1.

Gather the components to build the frame. Use the Exploded View and the Labeling Diagram for part labels.

Reference Connection Method(s) 1 for more details.

### Step 3.

Gather the components to attach the graphic. Use the Exploded View and the Labeling Diagram for part labels.