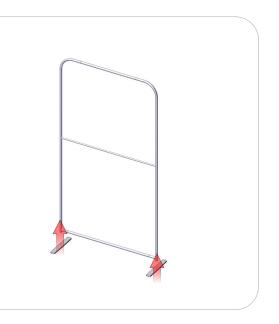

### Step 2.

Gather the components to attach base hardware. Use the Exploded View and the Labeling Diagram for part labels.

Reference Connection Method(s) 2 for more details.