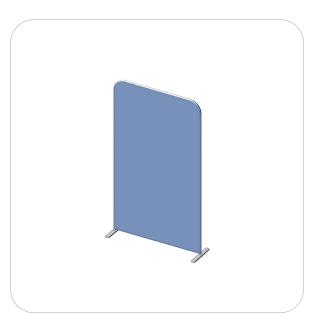

# Fabric Stretch Display 47.25"W X 92"H

Fabric Stretch Display 47.25"W X 92"H - Straight measures 47.25"W, 92"H and features a simple straight bungee-corded tube frame and a fabric graphic that simply slips over the frame. Perfect for any environment - from retail to trade show!

### features and benefits:

- Straight bungee-corded aluminum tube
- frame with rounded corners
- Slip-over fabric graphic
- Easy to store and ship
- Quick to set up

- Kit includes: frame, dye-sublimated graphic, two feet
- Carry bag included
- One year hardware warranty against manufacturer defects

### dimensions:

| Hardware                                                                                                            | Graphic                                                                                                                                                                |
|---------------------------------------------------------------------------------------------------------------------|------------------------------------------------------------------------------------------------------------------------------------------------------------------------|
| Assembled unit:<br>48.75"W x 93"H x 15"D<br>1239mm(w) x 2363mm(h) x 381mm(d)<br>Approximate weight:<br>6 lbs / 3 kg | Refer to related graphic template for more<br>information.<br>One year warranty.<br>Visit:<br>www.exhibitors-handbook.com/<br>graphic-templates                        |
| Shipping                                                                                                            | additional information:                                                                                                                                                |
| Packing case(s):<br>1 Box(es)<br>Shipping dimensions:                                                               | Graphic material:<br>Dye-sublimation pillowcase fabric                                                                                                                 |
| 33″l x 11″h x 3″d<br>839mm(l) x 280mm(h) x 77mm(d)                                                                  | When included in a larger kit, a different<br>packaging solution will be listed to<br>accommodate all contents of the kit.<br>Individual packaging no longer provided. |