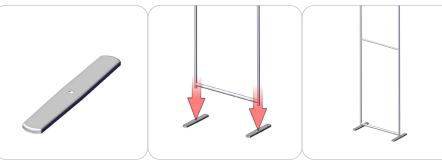

### Step 1.

Gather the components to build the frame. Use the Exploded View and the Labeling Diagram for part labels.

Reference Connection Method(s) 1 for more details.

### Step 2.

Gather the components to attach base hardware. Use the Exploded View and the Labeling Diagram for part labels.

Reference Connection Method(s) 2 for more details.

# **Connection Methods**

Connection Method 1: FMLT-ESS-S-FOOT -

-Connection Method 2: Swage Tube with Snap Button-

First, attach the base plate with the M10 screw. Once the base plate is in the desired position, fasten Attaching the tube swage design end and snap button is easy - simply press the snap button in the set screw to hold the insert in place.