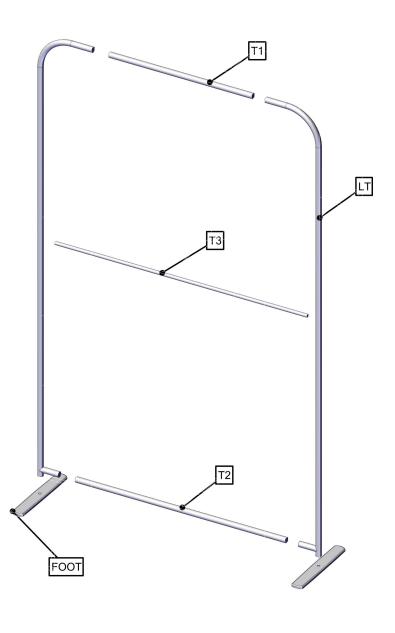

# **Exploded Diagram**

FMLT-ESS-S-1200-2

### Step 1.

Gather the components to build the frame. Use the Exploded View and the Labeling Diagram for part labels.

Reference Connection Method(s) 1 for more details.

### Step 2.

Gather the components to attach base hardware. Use the Exploded View and the Labeling Diagram for part labels.

Reference Connection Method(s) 2 for more details.

### Step 3.

Gather the components to attach the graphic. Use the Exploded View and the Labeling Diagram for part labels.