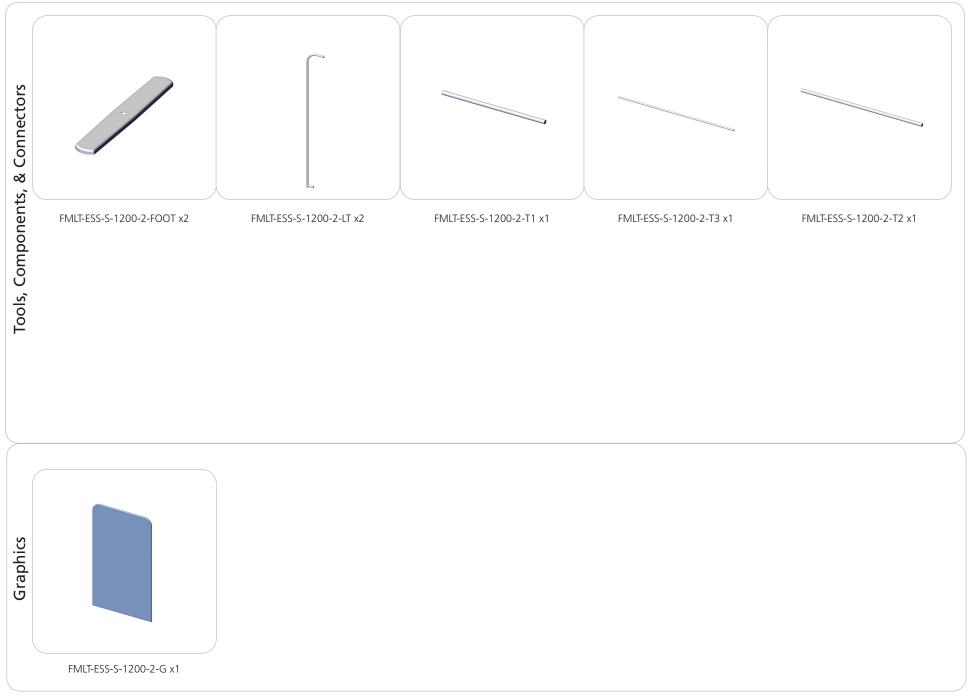

## **Included In Your Kit**

### features and benefits:

- Straight bungee-corded aluminum tube
- frame with rounded corners
- Slip-over fabric graphic
- Easy to store and ship
- Quick to set up

- Kit includes: frame, dye-sublimated graphic, two feet
- Carry bag included
- One year hardware warranty against manufacturer defects