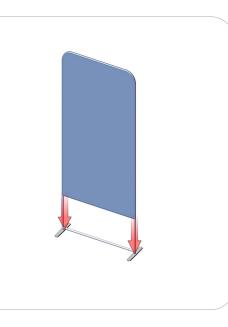

### Step 3.

Gather the components to attach the graphic. Use the Exploded View and the Labeling Diagram for part labels.