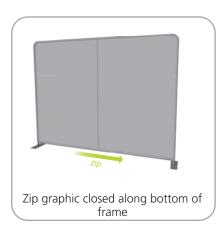

#### Fabric Stretch Display 10'

Fabric Stretch Display 10ft displays have customary frame features, are portable and come in Straight, Vertical Curved, Horizontal Curved and Serpentine Curved options. The economy aluminum tube frame features bungee cords, rounded corners and comes with a one year limited warranty. Simply pull the pillowcase fabric graphic over the frame and zip. All displays come with a canvas carry bag.

#### Assembly:

Assemble unit by laying tubes flat on the floor. Connect the bungee tube rails by pressing the push snap buttons in and sliding over (see drawing below) following the number labels listed, T1 to T1, T2 to T2 and so on.