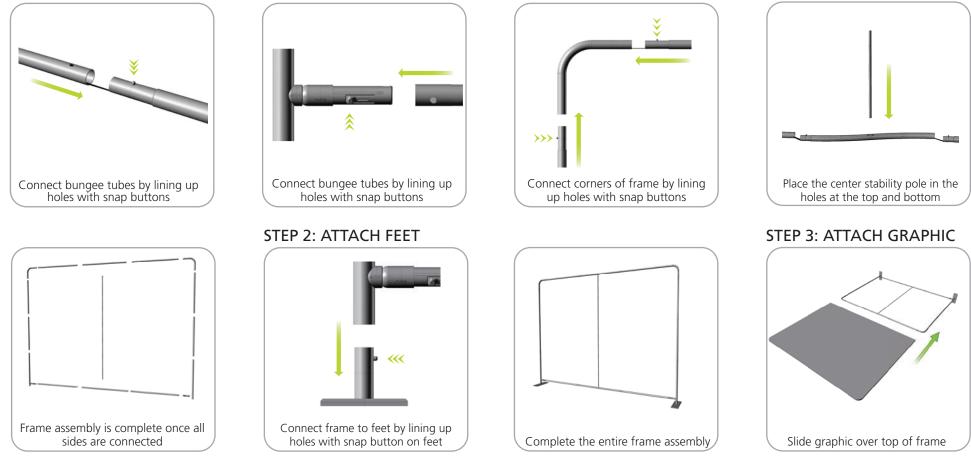

#### Assembly:

Assemble unit by laying tubes flat on the floor. Connect the bungee tube rails by pressing the push snap buttons in and sliding over (see drawing below) following the number labels listed, T1 to T1, T2 to T2 and so on.

#### STEP 1: ASSEMBLE FRAME

See our instructional videos online at www.StepandRepeatLA.com or call (818) 434-7591

For very urgent emergencies after hours or on weekends, please email **911@stepandrepeatla.com** and we will get back to you right away.