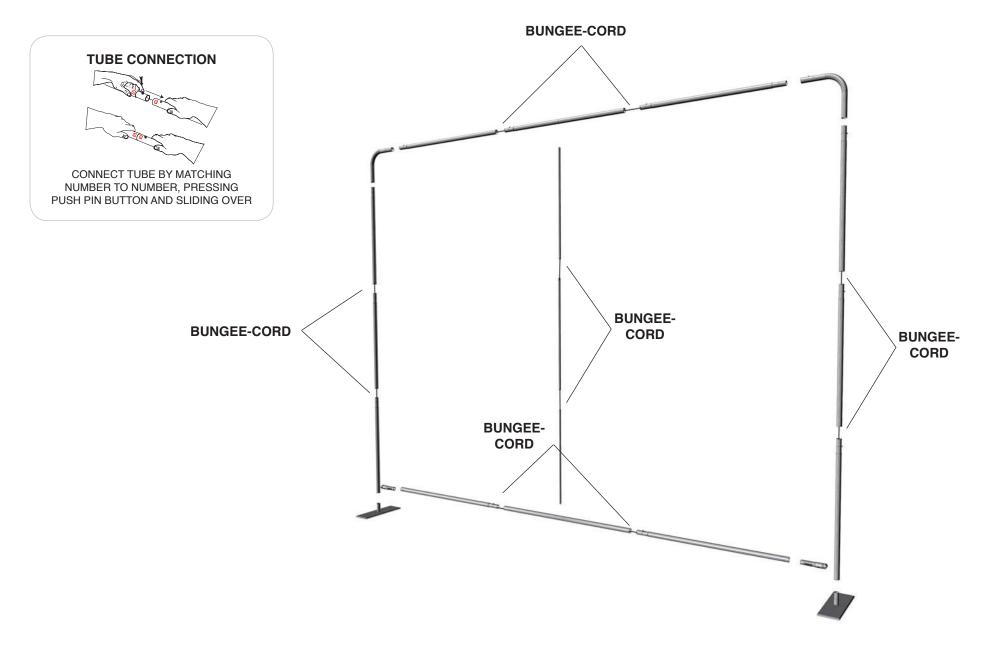

#### Assembly:

Assemble unit by laying tubes flat on the floor. Connect the bungee tube rails by pressing the push snap buttons in and sliding over (see drawing below) following the number labels listed, T1 to T1, T2 to T2 and so on.

#### STEP 1: ASSEMBLE FRAME

See our instructional videos online at www.StepandRepeatLA.com or call (818) 434-7591

For very urgent emergencies after hours or on weekends, please email **911@stepandrepeatla.com** and we will get back to you right away.