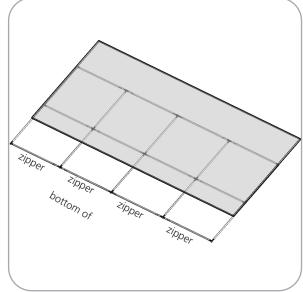

# **Labeling Diagram**

### Step 2.

With the frame laying flat on the floor, locate your pillowcase A graphic. With the pillowcase unzipped, encase frame by covering the frame from top to bottom.