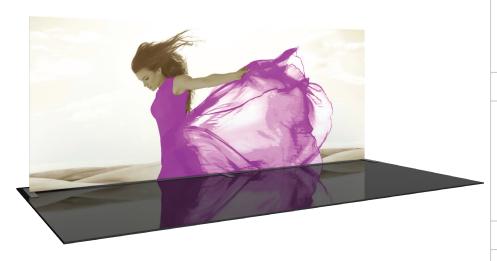

## Fabric Stretch Display 20'

#### Fabric Stretch Display 20'

Fabric Stretch Display 20' incorporates a sleek, straight aluminum frame with a zipper pillowcase fabric graphic to create a sharp, bold backwall that clearly conveys who you are and what you do. Print on just one side or both sides of the graphic to maximize your message and brand exposure.

#### Hardware Graphic Assembled unit: Refer to related graphic template for 227.94"w x 92.33"h x 25.59"d more information. 5790mm(w) x 2346mm(h) x 650mm(d) Visit: www.exhibitors-handbook.com/ Approximate weight (includes graphic): 75 lbs / 34 kgs graphic-templates Shipping Shipping dimensions: 2 OCE cases: OCE: Expandable case length (I) may vary 40" - 66" | x 18" h x 18" d 1016mm-1677mm(l) x 458mm(h) x 458mm(d) Approximate shipping weight (with case): 129 lbs / 59 kgs