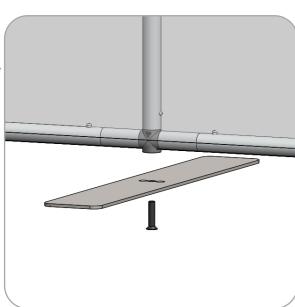

### Step 3.

Use a LN114 screw to fasten the LN114-S2-650 to the left and right ends of the frame.

## Step 4.

Use a LN114 screw to fasten the LN114-S2-650 to the center of the frame.