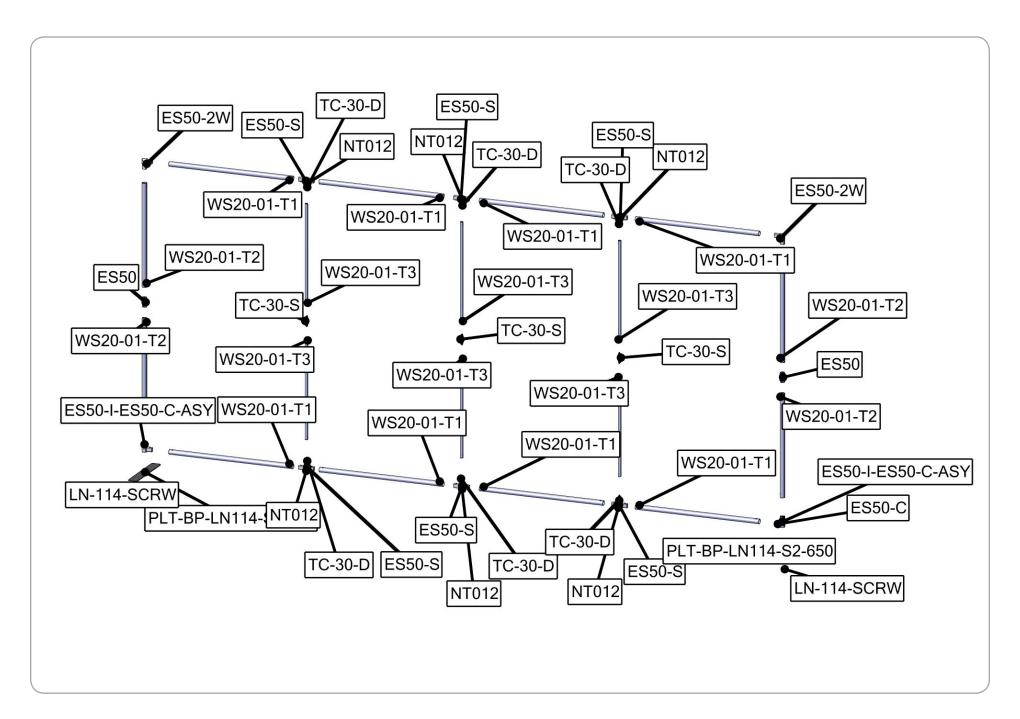

# **Labeling Diagram**

#### Step 1.

Gather the components necessary for assembling the frame and lay them flat on the floor. Assemble in the order the "Labeling Diagram" instructs. Lock your connectors into place using the provided allen key set.