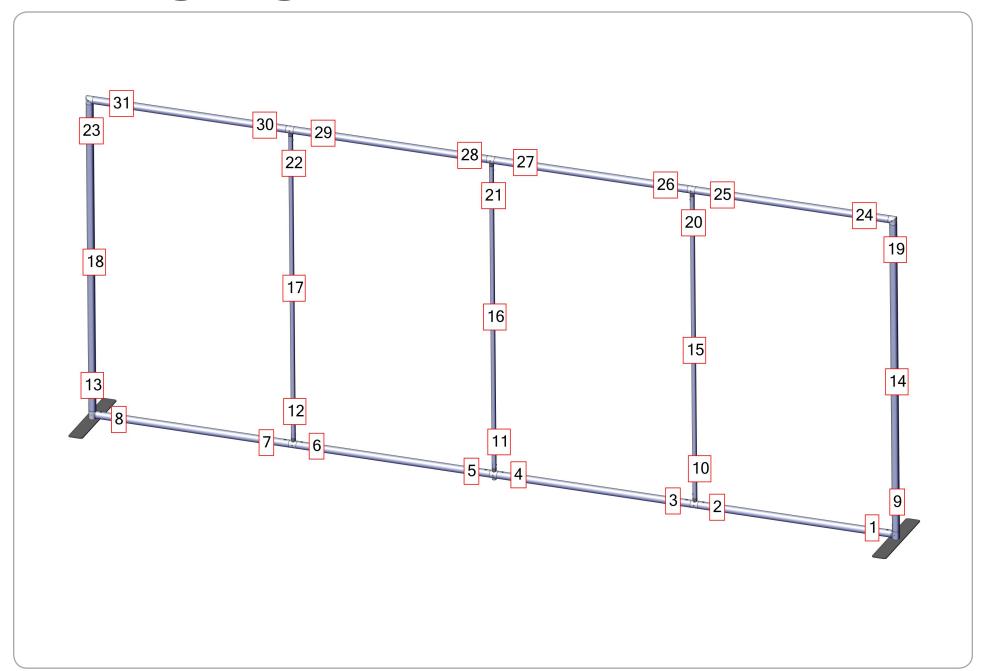

# **Labeling Diagram**

#### Step 1.

Gather the components necessary for assembling the frame and lay them flat on the floor. Assemble in the order the "Labeling Diagram" instructs. Lock your connectors into place using the provided allen key set.