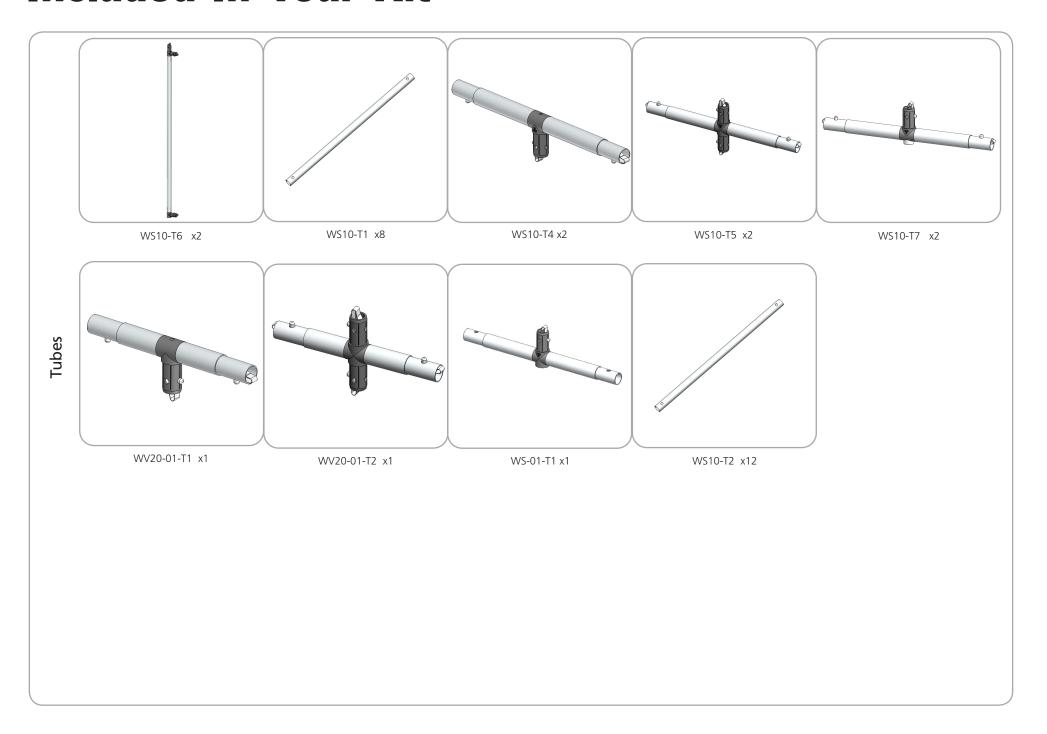

### Hardware Graphic Assembled unit: Refer to related graphic template for 227.94"w x 92.33"h x 25.59"d more information. 5790mm(w) x 2346mm(h) x 650mm(d) Visit: www.exhibitors-handbook.com/ Approximate weight (includes graphic): 75 lbs / 34 kgs graphic-templates Shipping Shipping dimensions: 2 OCE cases: OCE: Expandable case length (I) may vary 40" - 66" | x 18" h x 18" d 1016mm-1677mm(l) x 458mm(h) x 458mm(d) Approximate shipping weight (with case): 129 lbs / 59 kgs

#### additional information:

Graphic material:

Dye-sublimated zipper pillowcase fabric

Optional accessories:

Lumina 8-50 watt halogen lighting, literature pocket, stand-off literature rack, stand-off graphic shelf, graphic header, larger freight cases



## **Included In Your Kit**



# Included In Your Kit NEEDS EDITS



# **Exploded View**



# **Labeling Diagram**



# **Kit Assembly**

## Step by Step

#### Step 1.

Gather the components necessary for assembling the frame and lay them flat on the floor. Assemble in the order the "Labeling Diagram" instructs. Lock your connectors into place using the provided allen key set.





### Step 2.

With the frame laying flat on the floor, locate your pillowcase A graphic. With the pillowcase unzipped, encase frame by covering the frame from top to bottom.





### Step 3.

Use a LN114 screw to fasten the LN114-S2-650 to the left and right ends of the frame.





## Step 4.

Use a LN114 screw to fasten the LN114-S2-650 to the center of the frame.