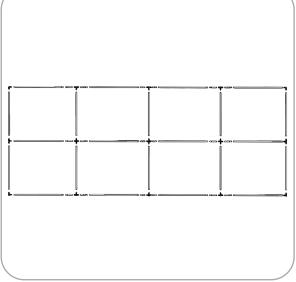

# **Labeling Diagram**

#### Step 1.

Gather the components necessary for assembling the frame and lay them flat on the floor. Assemble in the order the "Labeling Diagram" instructs. Lock your connectors into place using the provided allen key set.