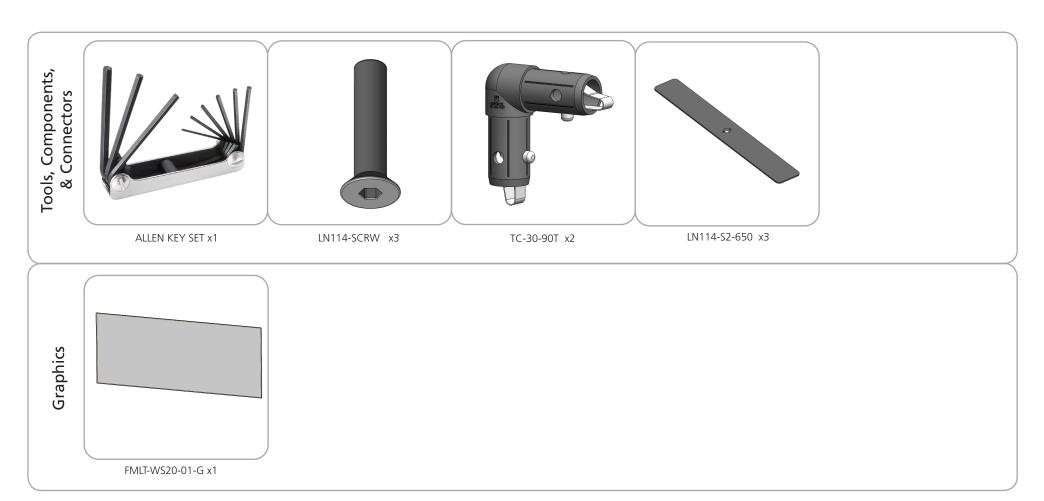

ufacturer defects

#### dimensions:

#### Hardware Graphic Assembled unit: Refer to related graphic template for 227.94"w x 92.33"h x 25.59"d more information. 5790mm(w) x 2346mm(h) x 650mm(d) Visit: www.exhibitors-handbook.com/ Approximate weight (includes graphic): 75 lbs / 34 kgs graphic-templates Shipping Shipping dimensions: 2 OCE cases: OCE: Expandable case length (I) may vary 40" - 66" | x 18" h x 18" d 1016mm-1677mm(l) x 458mm(h) x 458mm(d) Approximate shipping weight (with case): 129 lbs / 59 kgs

#### additional information:

Graphic material:

Dye-sublimated zipper pillowcase fabric

Optional accessories:

Lumina 8-50 watt halogen lighting, literature pocket, stand-off literature rack, stand-off graphic shelf, graphic header, larger freight cases



## **Included In Your Kit**



# Included In Your Kit NEEDS EDITS



# **Exploded View**



# **Labeling Diagram**



# **Kit Assembly**

## Step by Step

#### Step 1.

Gather the components necessary for assembling the frame and lay them flat on the floor. Assemble in the order the "Labeling Diagram" instructs. Lock your connectors into place using the provided allen key set.





### Step 2.

With the frame laying flat on the floor, locate your pillowcase A graphic. With the pillowcase unzipped, encase frame by covering the frame from top to bottom.





### Step 3.

Use a LN114 screw to fasten the LN114-S2-650 to the left and right ends of the frame.





## Step 4.

Use a LN114 screw to fasten the LN114-S2-650 to the center of the frame.