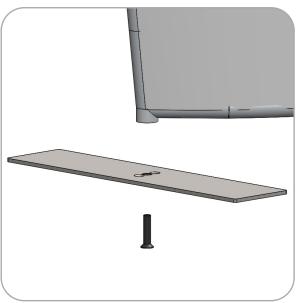

### Step 3.

Use a LN114 screw to fasten the LN114-S2-650 to the left and right ends of the frame.

## Step 4.

Use a LN114 screw to fasten the LN114-S2-650 to the center of the frame.